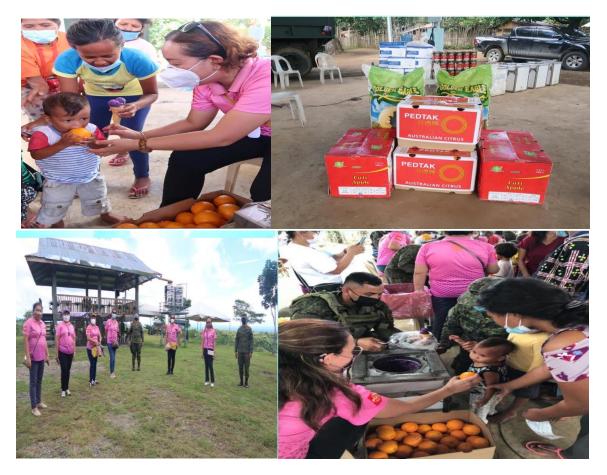

23 November 2020

**Turn-over of cash donation to Typhoon victims in Albay** 25 November 2020

**Distribution of Food Rations and Covid-19 Essentials with Army Artillery Regiment, 10ID Philippine Army** Sitio Talos, Brgy. San Jose, Sto. Tomas, Davao del Norte 28 November 2020