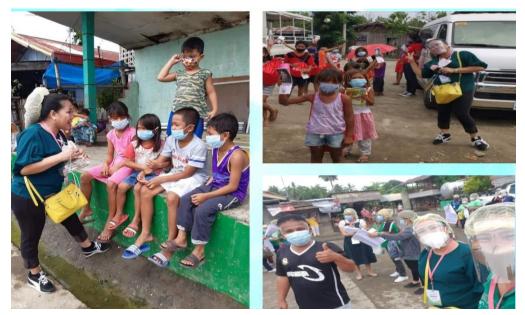

# **SERVICE PROJECTS**

Save the Children activity in celebration of the National Children's Month Tagum City Local Council for the Protection of Children of which RC Tagum Golden LACES is a member representing NGOs